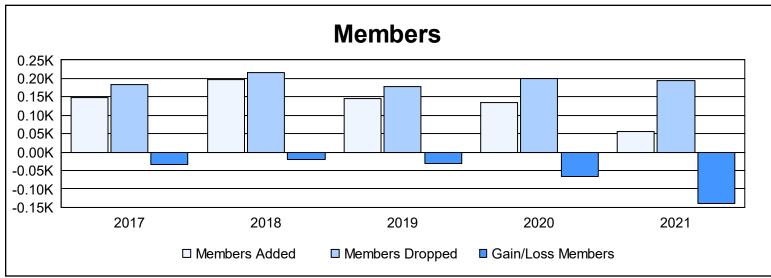

District 104 E As of June 2021 Cumulative

| Year      | New<br>Clubs | Dropped<br>Clubs | Gain/<br>Loss<br>Clubs | New<br>Members | Charter<br>Members | Reinstate<br>Members | Transfer<br>Members | Total<br>Member<br>Added | Total<br>Members<br>Dropped | Gain/<br>Loss<br>Members |
|-----------|--------------|------------------|------------------------|----------------|--------------------|----------------------|---------------------|--------------------------|-----------------------------|--------------------------|
| 2016-2017 | 0            | 0                | 0                      | 138            | 0                  | 6                    | 5                   | 149                      | 184                         | -35                      |
| 2017-2018 | 0            | 0                | 0                      | 140            | 7                  | 2                    | 47                  | 196                      | 217                         | -21                      |
| 2018-2019 | 0            | 0                | 0                      | 119            | 3                  | 4                    | 20                  | 146                      | 177                         | -31                      |
| 2019-2020 | 0            | 2                | -2                     | 83             | 5                  | 6                    | 41                  | 135                      | 200                         | -65                      |
| 2020-2021 | 0            | 3                | -3                     | 40             | 2                  | 1                    | 13                  | 56                       | 195                         | -139                     |
| Average   | 0            | 1                | -1                     | 104            | 3                  | 4                    | 25                  | 136                      | 195                         | -58                      |