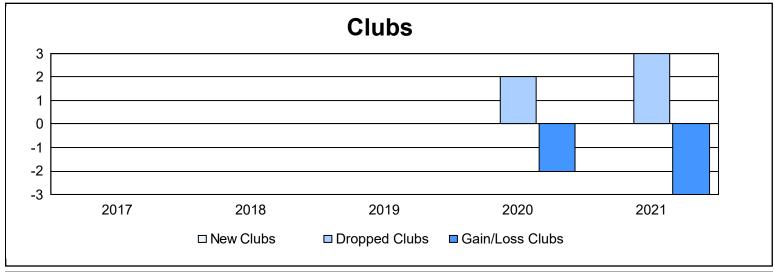

District 104 E As of June 2021 Cumulative

| Year      | New<br>Clubs | Dropped<br>Clubs | Gain/<br>Loss<br>Clubs | New<br>Members | Charter<br>Members | Reinstate<br>Members | Transfer<br>Members | Total<br>Member<br>Added | Total<br>Members<br>Dropped | Gain/<br>Loss<br>Members |
|-----------|--------------|------------------|------------------------|----------------|--------------------|----------------------|---------------------|--------------------------|-----------------------------|--------------------------|
| 2016-2017 | 0            | 0                | 0                      | 138            | 0                  | 6                    | 5                   | 149                      | 184                         | -35                      |
| 2017-2018 | 0            | 0                | 0                      | 140            | 7                  | 2                    | 47                  | 196                      | 217                         | -21                      |
| 2018-2019 | 0            | 0                | 0                      | 119            | 3                  | 4                    | 20                  | 146                      | 177                         | -31                      |
| 2019-2020 | 0            | 2                | -2                     | 83             | 5                  | 6                    | 41                  | 135                      | 200                         | -65                      |
| 2020-2021 | 0            | 3                | -3                     | 40             | 2                  | 1                    | 13                  | 56                       | 195                         | -139                     |
| Average   | 0            | 1                | -1                     | 104            | 3                  | 4                    | 25                  | 136                      | 195                         | -58                      |